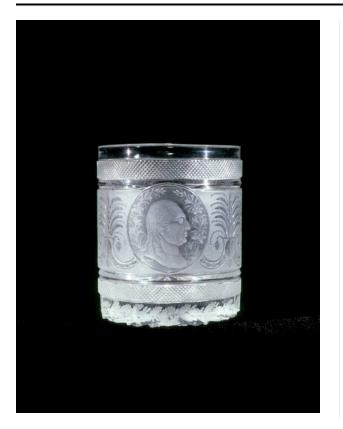

### Description

Colorless lead glass; blown, cut, engraved. Cylindrical shape with flat base; band of finely cut diamonds below the rim; matte band around the center, with an oval panel containing a finely-engraved male head, facing right, with sprays of flowers in the background; foliate urns alternating with fleur-de-lis in polished engraving between the portrait medallion and another oval panel on the

reverse side (framed with a border of polished diamonds); band of fine diamond cutting above a band of panel cutting, which is decorated with an oak wreath; star-cut base, with fine diamonds in arrowhead panels.