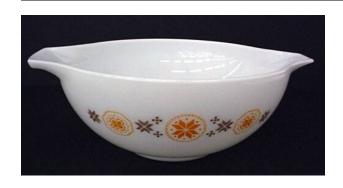

### Description

4 Quart Pyrex "Cinderella" Bowl in "Town and Country" Pattern. White translucent, orange and brown non-lead opalware glass; pressed, tempered, screen printed: hemispherical shape; machine finished rim with two lips, one lip wider than the other, top of both lips pressed in and taper down; body rounded in toward bottom, stylized star and flower design parallel to rim on each half of body with design breaks under lips; ring foot; flat circular base with "444 4 QT. / TRADE MARK / 6 / PYREX / MADE IN U.S.A. / OVENWARE" molded onto it.