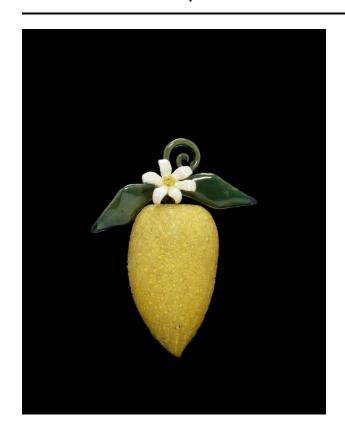

### Description

Lemon. Opaque yellow cased with colorless, lattimo, translucent blue non-lead glass; blown, rolled in glass bits, cased, hot-worked, tooled. Ovoid body with slightly curved bottom, made of opaque yellow glass cased with colorless patterned into ice glass; surmounted with curled stem and two green leaves made of opaque yellow glass cased with translucent blue. At junction of leaves and stem, sixpetaled flower of white glass with yellow center.