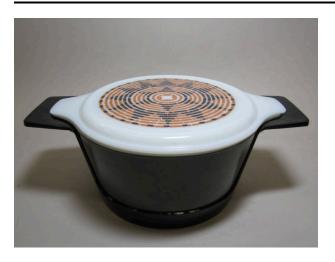

## **Pueblo**

**Date** 1974

Primary Maker Corning Glass Works, Charleroi

### Medium

Opalware Glass, Plastic, Enamel

#### Description

2-1/2 Quart Pyrex Covered Casserole in "Pueblo" Pattern with Holder. Opaque white opalware glass; screen-printed black color with orange and black enamel; mold-pressed. Pyrex circular shaped covered casserole with white interior and black exterior

and white lid. Lid is decorated in a black and orange geometric pattern. Translucent black plastic holder.

#### Dimensions Overall H: 11 cm, W: 28 cm, D: 23 cm

**Object number** 2010.4.965