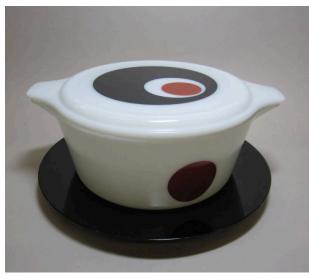

### **Moon Deco**

#### **Description**

2-1/2 Quart Pyrex Covered Casserole in "Moon Deco" Pattern with Trivet. Opaque white opalware glass; screen-printed orange and black enamel; mold-pressed. White Pyrex circular shaped covered casserole white lid. Lid is decorated in a black and orange circular geometric pattern. Black plastic plate.