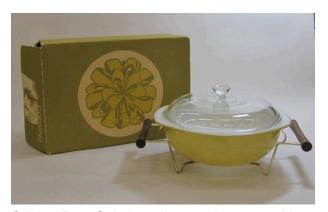

## **Pineapple**

**Date** 1968

**Primary Maker** 

Corning Glass Works, Charleroi

Medium

Opalware Glass, Glass, Cardboard, Wood, Metal

**Description** 

2 Quart Pyrex Casserole in "Pineapple" Pattern with Cradle in

Original Box. Colorless glass and opaque white opalware glass, yellow-green color, cardboard, wood; mold-pressed, silk-screened enamel. Opaque white with yellow-green exterior, circular shaped casserole; colorless lid. Gold metal cradle with two wooden handles in original cardboard box.