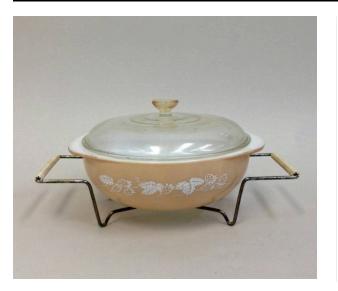

on a bent metal cradle with white plastic handles (c).

Dimensions Overall H: 15 cm, W: 32.6 cm, D: 22.2 cm

Object number 2014.4.27

## **Berries**

Date

about 1960-1970

Primary Maker Corning Inc.

## Medium

Opalware Glass, Glass, Enamel, Brass-Plated Metal, Plastic

## Description

2 Quart Pyrex Casserole with Lid and Cradle. Opaque white opalware glass, colorless glass, beige and white enamel, brassplated metal, plastic; mold-pressed, fired. (a) Round glass casserole with rounded handles. Screen-printed white glass with beige enamel on the exterior and a white berries and foliage pattern. Topped with a colorless Pyrex glass lid (b), and mounted