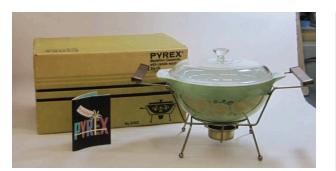

## Description

2-1/2 Quart Pyrex Casserole in "Medallion" Pattern with Candlewarmer in Original Box. Colorless glass and opaque white opalware glass, light green and gold screen-printed enamel, cardboard, wood, metal; mold-pressed. Opaque white with light green exterior, circular shaped casserole decorated with gold stylized medallion decoration; colorless lid. brass-plated cradle attached candle, and two wooden handles in original cardboard box.