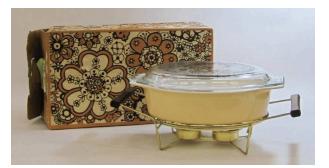

## Description

2-1/2 Quart Pyrex Casserole with Cradle in Original Box. Colorless glass and opaque white opalware glass, cream color, screen-printed black and orange stain enamel, cardboard, wood, metal; mold-pressed, assembled, brass-plated. Opaque white with cream exterior, oval shaped casserole; colorless lid decorated with black stylized flower design with orange stain. Gold metal cradle attached candle cups, and two wooden handles in original cardboard box.