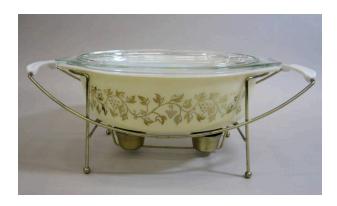

## **Golden Casserole**

**Date** 1959

Primary Maker

Corning Glass Works, Charleroi

Medium

Opalware Glass, Metal, Plastic, Enamel

**Description** 

2-1/2 Quart Pyrex Covered Casserole in "Golden Casserole"

Pattern with Metal Holder. Opaque white opalware glass with screen-printed cream color and gold enamel, colorless glass, gold metal; mold-pressed. White oval dish with cream exterior with handles decorated with gold grape pattern and colorless lid. Gold colored holder with white plastic handles.