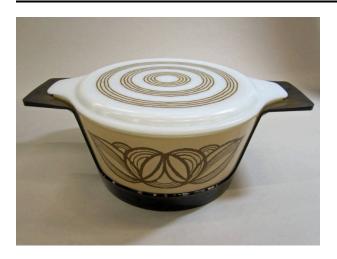

#### Description

2-1/2 Quart Pyrex Casserole with Lid and Plastic Holder. Opaque white opalware glass; with screen-printed light brown and brown enamel; molded brown plastic; mold-pressed. Brown colored with white interior, circular shaped dish, with handles decorated with

brown pattern of leaves. Opaque white lid decorated with brown screen-printed enameled decoration. Molded brown plastic holder.

#### Dimensions

Overall H: 12.5 cm, W: 32.6 cm, D: 22 cm

Object number

2010.4.605