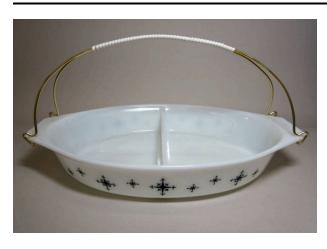

### **Description**

1-1/2 Quart Pyrex Casserole in "Snack Server" Pattern with Brass-Plated Metal Handle. Opaque white opalware glass with screen-printed black enamel, gold metal; white plastic, mold-pressed.

White oval shaped, divided dish, with handles decorated with black star pattern. Metal arched handle with white plastic wrapping around the top.