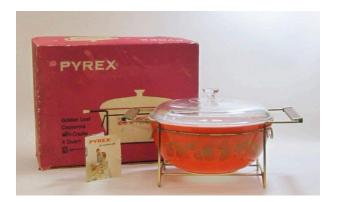

## **Golden Leaf**

**Date** 1960

**Primary Maker** Corning Glass Works, Charleroi

Medium

Opalware Glass, Glass, Cardboard, Wood, Brass-Plated Metal, Enamel

## Description

4 Quart Pyrex Casserole in "Golden Leaf" Pattern with Cradle in Original Box. Colorless glass and opaque white opalware glass, red color, cardboard, wood, brass-plated metal; mold-pressed, screen-printed, assembled. Opaque white with bright red exterior, circular shaped casserole; colorless lid. Gold metal cradle with two wooden handles in original cardboard box.

## Dimensions

Overall H (a-c): 18.4 cm, W: 36.1 cm, D: 26.9 cm; Overall H (box): 15.2 cm, W: 37.5 cm, D: 28.7 cm

Object number

2010.4.1513