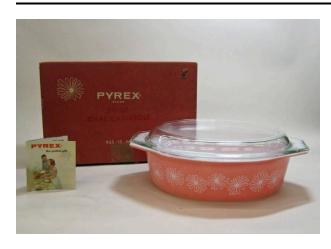

## **Description**

2-1/2 Quart Pyrex Casserole in "Pink Daisy" Pattern with Lid in Original Box. Colorless glass and opaque white opalware glass, pink color, white applied decal, cardboard; mold-pressed, screen-

printed and assembled. Opaque white with pink exterior, oval shaped casserole, decorated with white flower decoration; colorless lid, in original cardboard box.