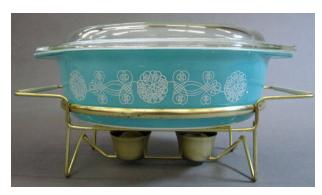

## **Lace Medallion**

**Date** 1957

**Primary Maker**Corning Glass Works, Charleroi

Medium

Opalware Glass, Glass, Metal, Enamel

**Description** 

2-1/2 Quart Pyrex Casserole in "Lace Medallion" Pattern with Lid, Stand, and Box. Opaque white opalware glass, colorless glass, metal; screen-printed turquoise blue color and applied white decal; mold-pressed. Large white casserole with handles and turquoise blue exterior; decorated with white flower-like elements. Colorless lid and gold colored stand with handles and candle warmer; original cardboard box.