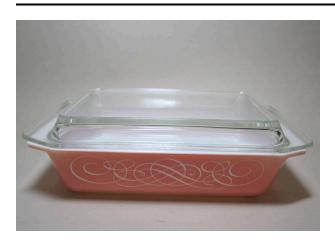

# **Scroll Pink**

## **Description**

2 Quart Pyrex Covered Casserole in "Scroll Pink" Pattern. Opaque white opalware glass and colorless glass; screen-printed pink color and white enamel, mold-pressed. Pyrex rectangular shaped

covered casserole with handles and colorless lid. Exterior of dish is decorated with pink color and a white swirl decal. Colorless lid.