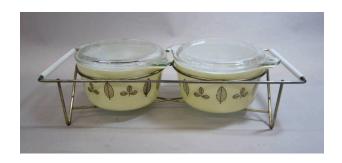

### **Buffet Twins**

**Date** 1959

**Primary Maker** Corning Glass Works, Charleroi

Medium

Opalware Glass, Glass, Brass, Enamel, Plastic

#### **Description**

Pair of Covered 1 Quart Pyrex Casseroles in "Buffet Twins" Pattern with Holder. Opaque white opalware glass and colorless glass, screen-printed cream color and brown enamel; mold-pressed. Circular shaped white casseroles with cream exterior and brown leaf decal. Colorless lids and brass holder with plastic handles.

#### **Dimensions**

Overall H: 11.2 cm, W: 41.2 cm, D: 17 cm