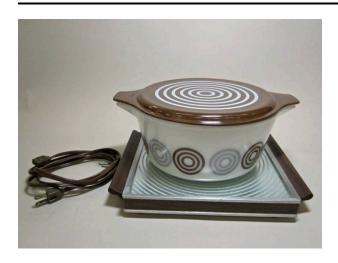

#### **Description**

2-1/2 Quart Pyrex Covered Casserole in "Cosmopolitan" Pattern with Hot Plate. Opaque white opalware glass; screen-printed brown and silver enamell; mold-pressed, assembled. White Pyrex circular shaped covered casserole brown lid. Body of dish is

decorated with alternating brown and silver circles, lid is decorated on outer surface with brown and with silver circular rings. Square hot plate with wooden handles and brown cord.