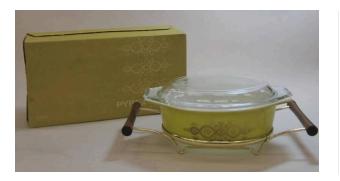

## Description

1-1/2 Quart Pyrex Casserole in "Gold Wreath" Pattern with Cradle in Original Box. Colorless glass and opaque white opalware glass, yellow-green and gold screen-printed enamel, cardboard, wood; mold-pressed. Opaque white with yellow-green exterior, oval shaped casserole, decorated with gold flower and ribbon decoration; colorless lid. Brass-plated metal cradle with two wooden handles in original cardboard box.