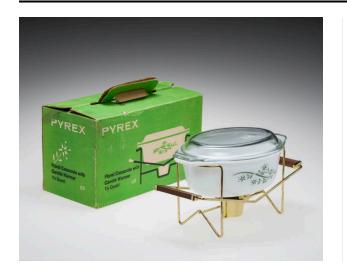

## Description

1-1/2 Quart Pyrex Casserole in "Floral" Pattern with Warmer in Original Box. Colorless glass and screen-printed opaque white opalware glass, green enamel, cardboard, brass-plated metal; mold-pressed, assembled. Opaque white, oval shaped casserole

with green flower decoration, colorless lid, gold metal stand with attached candle cup all in original cardboard box.