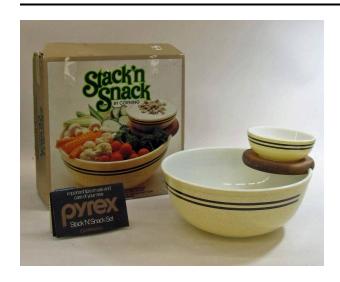

### **Description**

Pyrex Stack 'n Snack in Original Box. Opaque white opalware glass, screen-printed yellow and brown enamel; wood; mold-pressed. Large white bowl with speckled yellow exterior and two brown stripes near the rim with matching small dip bowl and a wooden platform to hold the dip. Original box.