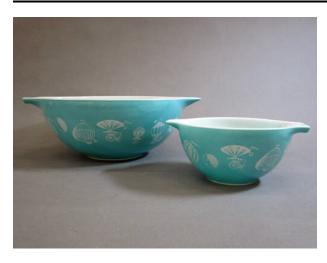

### **Description**

Pyrex Chip and Dip in "Balloons" Pattern. Opaque white opalware glass; screen-printed turquoise color with white enamel; mold-pressed. Large 4 qt. white "chip" bowl with handles and turquoise exterior, decorated in white pattern of hot air balloons,

accompanied by a smaller 1.5 pt. bowl of the same color and pattern for "dip".