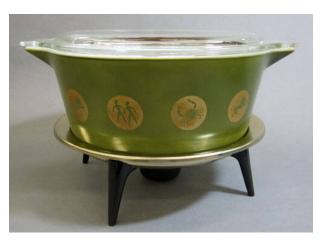

#### **Description**

Pyrex Casserole in "Zodiac" Pattern with Lid, Stand, and Original Box. Colorless glass and opaque white opalware glass; with screen-printed green color and gold enamel; mold-pressed. White

casserole with green exterior decorated in gold zodiac enamels; colorless lid with gold star decoration. Gold color warmer with black feet. Original Box.