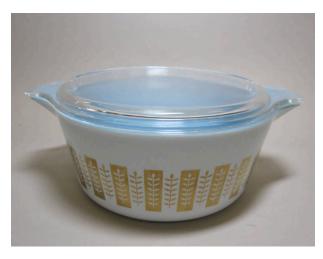

#### **Description**

2-1/2 Quart Pyrex Covered Casserole in "Gourmet" Pattern. Opaque light blue Blue Delphite opalware glass and colorless glass; screen-printed white color, gold enamel; mold-pressed. Pyrex circular shaped covered casserole with blue interior and

white exterior and colorless lid. Dish is decorated with strips of gold with long stalk of plant in relief.

#### **Dimensions**

Overall H: 11 cm, W: 28 cm, D: 23 cm