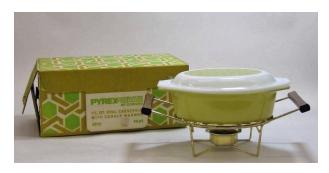

## **Description**

1-1/2 Quart Pyrex Casserole with Warmer in Original Box. Opaque white opalware glass, screen-printed yellow-green enamel, cardboard, wood, metal; mold-pressed, assembled. Opaque white with yellow-green exterior, oval shaped casserole, opaque white lid, with applied woven pattern deoration, gold metal stand with two wooden handles in original cardboard box.