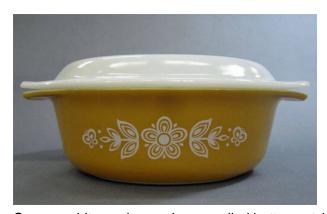

## **Butterfly Gold 1**

Date

1972-1981

**Primary Maker** 

**Gregory Mirow** 

Medium

**Opalware Glass** 

**Description** 

Pyrex Casserole Dish in "Butterfly Gold 1" Pattern with Lid.

Opaque white opalware glass; applied butterscotch color and white decoration; machine-made. 1.5 qt. butterscotch colored casserole with white interior decorated in the "butterfly gold" pattern with white flowers along the side. Lid is opaque white decorated in the "butterfly gold" pattern with butterscotch colored flowers.