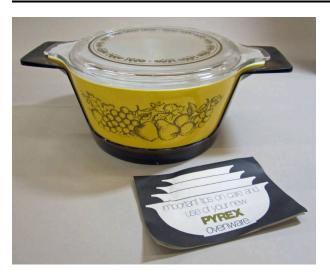

#### **Description**

2-1/2 Quart Pyrex Casserole in "Old Orchard" Pattern with Lid and Plastic Holder. Opaque white opalware glass with applied yellow color and brown decal, colorless glass, molded brown plastic; machine made. Yellow colored with white interior, circular shaped dish, with handles decorated with brown pattern of fruits. Colorless

lid decorated with brown decal. Molded brown plastic holder.