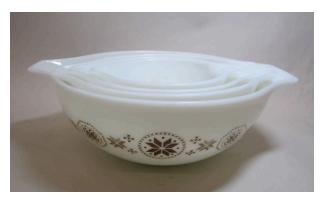

## **Description**

4 Pyrex Mixing Bowls in "Town and Country" Pattern. Opaque white opalware glass; applied brown decal, machine-made. (A) Circular white bowl with and handles, decorated with brown stylized snowflake decoration. (B) Opaque white glass; applied orange decal, machine-made. Circular white bowl with handles, decorated with orange stylized snowflake decoration. (C) Opaque white glass; applied brown decal, machine-made. Circular white bowl with brown stylized snowflake pattern. (D) Opaque white glass; applied orange decal, machine-made. Circular white bowl with handles, decorated with orange stylized snowflake decoration.