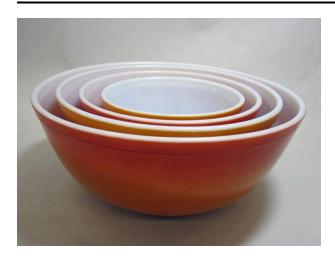

#### **Description**

4 Pyrex Mixing Bowls in "Flameglo" Pattern. Opaque white opalware glass with screen-printed ombre orange enamel' mold-pressed. (A) Circular white bowl with ombre orange color dark at rim and fading lighter at base. (B) Circular white bowl with ombre

orange color light at rim and fading darker at base. (C) Circular white bowl with ombre orange color dark at rim and fading lighter at base. (D) Circular white bowl with ombre orange color light at rim and fading darker at base.