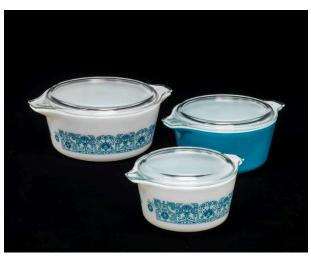

## **Description**

3 Pyrex Casseroles with Lids. Opaque white opalware glass and colorless glass; mold-pressed. (A) Circular white dish with handles, decorated with a stylized band of blue flowers at midbody and a colorless lid. (B) Circular white dish with handles and

blue exterior. Colorless lid. (C) Circular white dish with handles, decorated with a stylized band of blue flowers at mid-body and a colorless lid.

**Dimensions**See Individual Records

**Object number** 2010.4.1248